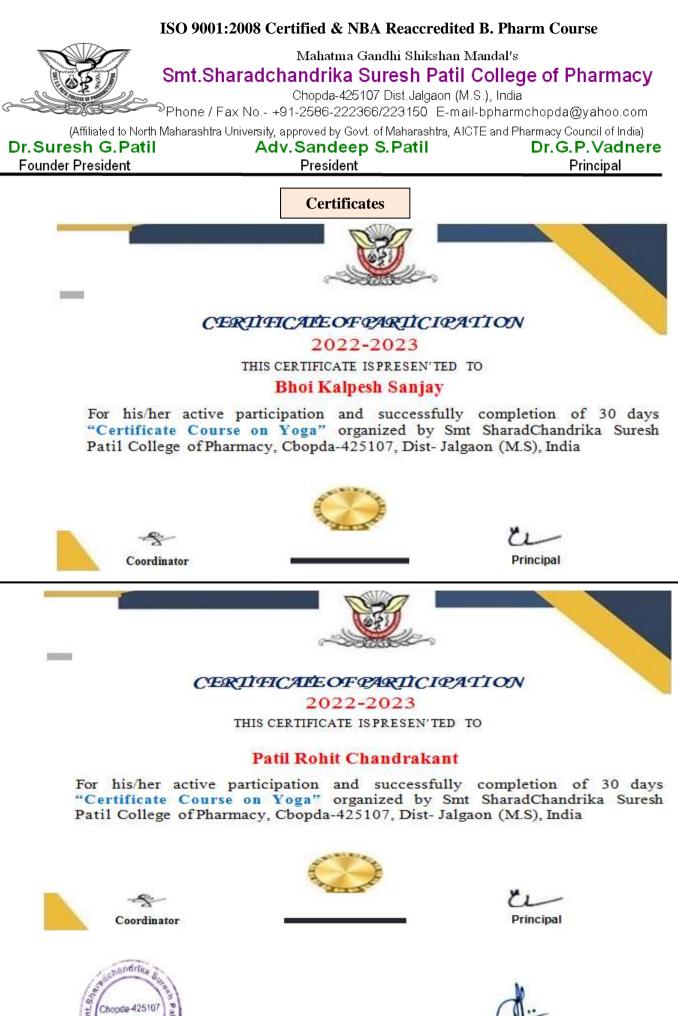

#### List of Enrolled Students

| Sr. No. | Registration No. | Name of Student             | Signature   |
|---------|------------------|-----------------------------|-------------|
| 1       | YC22-23-01       | Bhoi Kalpesh Sanjay         | REBhal-     |
| 2       | YC22-23-02       | Patil Rohit Chandrakant     | (PD-        |
| 3       | YC22-23-03       | Patil Swati Samadhan        | South.      |
| 4       | YC22-23-04       | Deore Bhagyashri Pradip     | BLD.P.      |
| 5       | YC22-23-05       | Patil Khushbu Sunil         | R8RHH-      |
| 6       | YC22-23-06       | Joshi Vishakha Manoj        | MA          |
| 7       | YC22-23-07       | Patil Ram Shashikant        | Gentil      |
| 8       | YC22-23-08       | Patil Diksha Madhukar       | SAP.        |
| 9       | YC22-23-09       | Chaudhari Virag Ravindra    | Rawindhergy |
| 10      | YC22-23-10       | Dhangar Vaishnavi Sandip    | Vaisbray    |
| 11      | YC22-23-11       | Ingale Dipti Milind         | (Jmy-       |
| 12      | YC22-23-12       | Sarode Yash Ashok           | 9A8-        |
| 13      | YC22-23-13       | Pawar Rohit Sharad          | R.Source    |
| 14      | YC22-23-14       | Patil Aishwarya Ganesh      | ARHL.       |
| 15      | YC22-23-15       | Patil Nilesh Rajendra       | RAP         |
| 16      | YC22-23-16       | Kharmar Nachiket Ramchandra | Names .     |
| 17      | YC22-23-17       | Chaudhari Shweta Pradip     | Sweders     |
| 18      | YC22-23-18       | Bagul Ketaki Jaysing        | Basterky    |
| 19      | YC22-23-19       | Patil Jayesh Sudhakar       | Spatil      |
| 20      | YC22-23-20       | Patil Priyanka Narendra     | Privarker   |
| 21      | YC22-23-21       | Gosavi Tejas Kailas         | Tejosker    |
| 22      | YC22-23-22       | Kapdnis Saurabh Sanjay      | Q.S.K.      |
| 23      | YC22-23-23       | Saner Samruddhi Kantilal    | Hkolover.   |
| 24      | YC22-23-24       | Gadilohar Renuka Jivandas   | RAJ         |
| 25      | YC22-23-25       | Raut Ketan Sunil            | Rauths      |
| 26      | YC22-23-26       | Bhosale Payal Rajendra      | Prosalepp   |
| 27      | YC22-23-27       | Patil Urvashi Kailas        | WERNE       |
| 28      | YC22-23-28       | Patil Mohit Hemraj          | MHA         |
| 29      | YC22-23-29       | Sarode Yash Ashok           | Sevecilette |
| 30      | YC22-23-30       | Tayade Chandrakant Samadhan | TON ISWALE  |