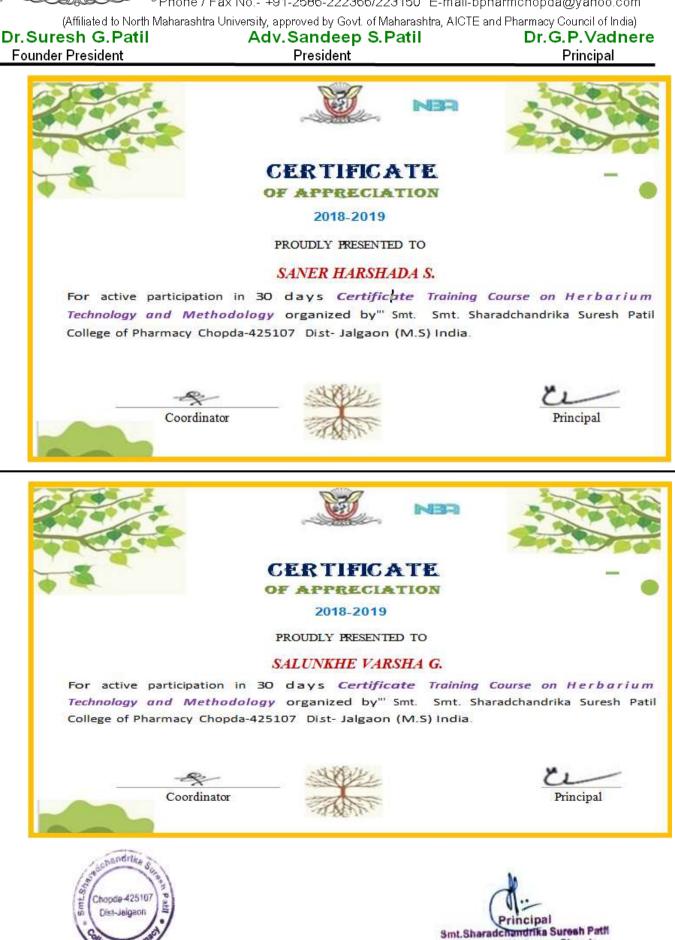

List of Enrolled Students

Course: Herbarium Techniques and Methodology

Academic Year: 2018-2019

| Sr. No. | Registration No. | Name of Student       | Signature            |
|---------|------------------|-----------------------|----------------------|
| 1.      | HTM 18-19-01     | Nhalade Mrunal S.     | 10 MB                |
| 2.      | HTM 18-19-02     | Patil Dhanashri S.    | NG O                 |
| 3.      | HTM 18-19-03     | Patil Yogesh Ravindra | Det III              |
| 4.      | HTM 18-19-04     | Pawar Snehal Pravin   | stall                |
| 5.      | HTM 18-19-05     | Baviskar Roshani R.   | Specture             |
| 6.      | HTM 18-19-06     | Karankal Harshada S.  | Penelty              |
| 7.      | HTM 18-19-07     | Saner Harshada S.     | Wasapat              |
| 8.      | HTM 18-19-08     | Salunkhe Varsha G.    |                      |
| 9.      | HTM 18-19-09     | Songire Harshali R.   |                      |
| 10.     | HTM 18-19-10     | Sonawane Dipali A.    | Hampter              |
| 11.     | HTM 18-19-11     | Pawara Bharati S.     | Theneredys           |
| 12.     | HTM 18-19-12     | Patil Aishwarya P.    | APodul               |
| 13.     | HTM 18-19-13     | Patil Smita A.        | 10                   |
| 14.     | HTM 18-19-14     | Jadhav Diksha V.      | Stadil.              |
| 15.     | HTM 18-19-15     | Borse Lina S.         | diksha.              |
| 16.     | HTM 18-19-16     | More Pratiksha D.     | 18bese               |
| 17.     | HTM 18-19-17     | Tanjane Sidhhant      | Peatitistid          |
| 18.     | HTM 18-19-18     | Patil Komal N.        | Sidhant<br>K.N Patil |
| 19.     | HTM 18-19-19     | Amrutkar Shweta       |                      |
| 20.     | HTM 18-19-20     | Dube Akshada Rajesh   | Shucker WRIter       |
| 21.     | HTM 18-19-21     | Madhawani Jyoti       | Jupper and a second  |
| 22.     | HTM 18-19-22     | Nerpagar Yogeshwari   | and -                |
| 23.     | HTM 18-19-23     | Gupta Shreyash D      | gheracias            |
| 24.     | HTM 18-19-24     | Khandhalkar Shivdas   | - the                |
| 25.     | HTM 18-19-25     | Pawar Kalpesh S       | - Far.               |
| 26.     | HTM 18-19-26     | Sapkale Gayatri K.    | than                 |
| 27.     | HTM 18-19-27     | Pawar Rutuja M.       | Muse                 |
| 28.     | HTM 18-19-28     | Munde Aakash N        | The                  |
| 29.     | HTM 18-19-29     | Patil Shivani S.      | atter                |
| 30.     | HTM 18-19-30     | Patil Yogesh R        |                      |
| h.      |                  |                       | 10008m               |

Principal Smt.Sharadchandrika Suresh Path College of Pharmacy, Chopda

President

Mahatma Gandhi Shikshan Mandal's

Smt.Sharadchandrika Suresh Patil College of Pharmacy

Chopda-425107 Dist.Jalgaon (M.S.), India