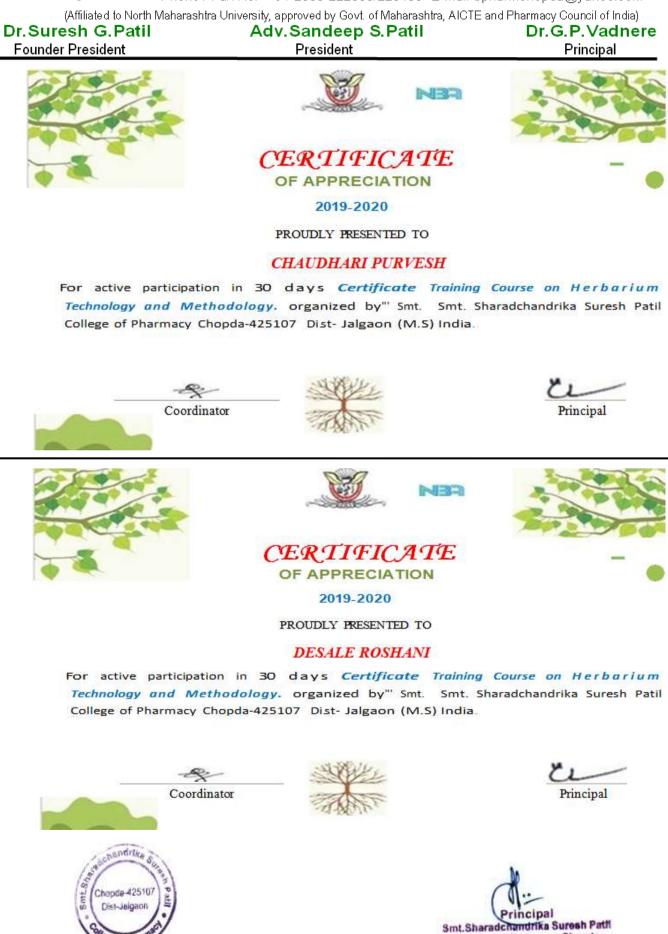

Dr.Suresh G.Patil Founder President Adv.Sandeep S.Patil President Dr.G.P.Vadnere Principal

Academic Year 2019-2020

ISO 9001:2008 Certified & NBA Accredited B. Pharm Course

Malastina Gandhi Shikidian Mandal's Smt.Sharadchandrika Suresh Patil College of Pharmacy Chopda-25107 Did.Jageon (M.S.), Inda Phone I Fax No. + 91-2586-222960/223150 E-mail-opharmchopda@yahoo.com (Afladed to North Maharantins University, approved by Gevt of Maharantins, ACTE and Pharmacy Council of Inda) Dr. Suresh G.Patill Adv.Sandeep S.Patill Dr.G.P. Vadnere Founder President President Principal

Course: Herbarium Techniques and Methodology

Academic Year: 2019-2020

| List | of | Enrolled | Students |
|------|----|----------|----------|
|      |    |          |          |

| Sr. No. | Registration No. | Name of Student        | Signature |
|---------|------------------|------------------------|-----------|
| 1,      | HTM 19-20-29     | Bhave Nachiket         | Bles      |
| 2.      | HTM 19-20-21     | Chaudhari Ashwini      | Cher      |
| 3.      | HTM 19-20-19     | Chaudhari Purvesh      | chose     |
| 4.      | HTM 19-20-02     | Desale Roshani         | TA-       |
| 5.      | HTM 19-20-18     | Deshmukh Prajwal       | 101000    |
| 6,      | HTM 19-20-12     | Dhiwari Ankita A.      | COAR-     |
| 7.      | HTM19-20-26      | Jain Shayani S.        | That      |
| 8.      | HTM 19-20-11     | Kabra Laki s.          | A.S.      |
| 9,      | HTM 19-20-10     | Kotakar Pratik B.      | Tele .    |
| 10.     | HTM 19-20-09     | Md. Ejaj. S. K. Razzaq | 1000h     |
| 11.     | HTM 19-20-30     | Narwade Kishor         | Na        |
| 12.     | HTM 19-20-05     | Nayde Bhavesh R.       | Nno       |
| 13.     | HTM 19-20-23     | Niar Atullya S.        | NRS       |
| 14.     | HTM 19-20-04     | Pande Aaditya N.       | RA        |
| 15.     | HTM 19-20-13     | Patil Devendra K.      | eller.    |
| 16.     | HTM 19-20-07     | Patil Rohit P.         | PR2       |
| 17.     | HTM 19-20-03     | Patil Sachin K.        | (A)       |
| 18.     | HTM 19-20-17     | Patil Saurabh Y.       | Batil     |
| 19.     | HTM 19-20- 01    | Patil Shraddha R.      | SPRANI    |
| 20.     | HTM 19-20-15     | Patil Tejaswini        | TRatil    |
| 21.     | HTM 19-20-20     | Pawar Dhiraj           | panes     |
| 22.     | HTM 19-20-24     | Pawar Kajal M.         | parate    |
| 23.     | HTM 19-20-14     | Pritam R. Sonawane     | Sala      |
| 24.     | HTM 19-20-06     | Rupwante Dipak         | Queat     |
| 25.     | HTM 19-20-16     | Shankhpal Nikhil       |           |
| 26.     | HTM 19-20-27     | Shirsath Pratima A.    | toution   |
| 27.     | HTM 19-20-22     | Suryawanshi Shubham    |           |
| 28.     | HTM 19-20-25     | Tadavi Shabham         | Sugges    |
| 29.     | HTM 19-20-28     | Valvi Ishwar R.        | Shar      |
| 30.     | HTM 19-20-08     | Vanjari Pawan D.       | - CALCES  |
|         |                  |                        | Scheeler  |