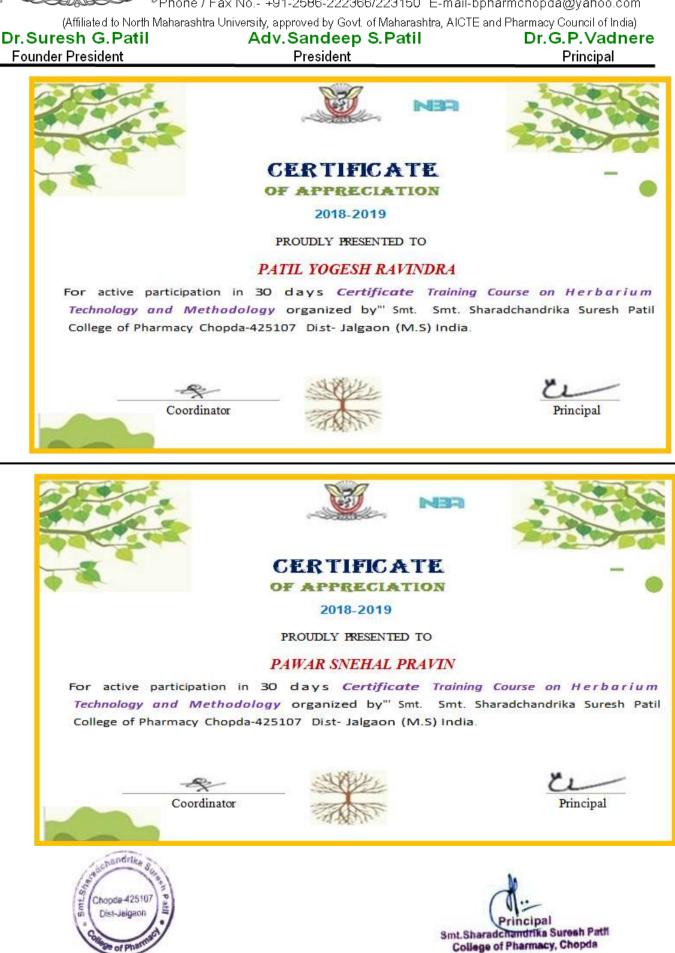

List of Enrolled Students

Course: Herbarium Techniques and Methodology

Academic Year: 2018-2019

| Sr. No. | Registration No. | Name of Student       | Signature            |
|---------|------------------|-----------------------|----------------------|
| 1.      | HTM 18-19-01     | Nhalade Mrunal S.     | 10 MB                |
| 2.      | HTM 18-19-02     | Patil Dhanashri S.    | NG O                 |
| 3.      | HTM 18-19-03     | Patil Yogesh Ravindra | Det III              |
| 4.      | HTM 18-19-04     | Pawar Snehal Pravin   | stall                |
| 5.      | HTM 18-19-05     | Baviskar Roshani R.   | Specture             |
| 6.      | HTM 18-19-06     | Karankal Harshada S.  | Penelty              |
| 7.      | HTM 18-19-07     | Saner Harshada S.     | Wasapat              |
| 8.      | HTM 18-19-08     | Salunkhe Varsha G.    |                      |
| 9.      | HTM 18-19-09     | Songire Harshali R.   |                      |
| 10.     | HTM 18-19-10     | Sonawane Dipali A.    | Hampter              |
| 11.     | HTM 18-19-11     | Pawara Bharati S.     | Theneredys           |
| 12.     | HTM 18-19-12     | Patil Aishwarya P.    | APodul               |
| 13.     | HTM 18-19-13     | Patil Smita A.        | 10                   |
| 14.     | HTM 18-19-14     | Jadhav Diksha V.      | Stadil.              |
| 15.     | HTM 18-19-15     | Borse Lina S.         | diksha.              |
| 16.     | HTM 18-19-16     | More Pratiksha D.     | 18bese               |
| 17.     | HTM 18-19-17     | Tanjane Sidhhant      | Peatitistid          |
| 18.     | HTM 18-19-18     | Patil Komal N.        | Sidhant<br>K.N Patil |
| 19.     | HTM 18-19-19     | Amrutkar Shweta       |                      |
| 20.     | HTM 18-19-20     | Dube Akshada Rajesh   | Shucker WRIter       |
| 21.     | HTM 18-19-21     | Madhawani Jyoti       | Jupper and a second  |
| 22.     | HTM 18-19-22     | Nerpagar Yogeshwari   | and -                |
| 23.     | HTM 18-19-23     | Gupta Shreyash D      | gheracias            |
| 24.     | HTM 18-19-24     | Khandhalkar Shivdas   | - the                |
| 25.     | HTM 18-19-25     | Pawar Kalpesh S       | - Far.               |
| 26.     | HTM 18-19-26     | Sapkale Gayatri K.    | than                 |
| 27.     | HTM 18-19-27     | Pawar Rutuja M.       | Muse                 |
| 28.     | HTM 18-19-28     | Munde Aakash N        | The                  |
| 29.     | HTM 18-19-29     | Patil Shivani S.      | atter                |
| 30.     | HTM 18-19-30     | Patil Yogesh R        |                      |
| h.      |                  |                       | 10008m               |

Principal Smt.Sharadchandrika Suresh Path College of Pharmacy, Chopda

President

Mahatma Gandhi Shikshan Mandal's

Smt.Sharadchandrika Suresh Patil College of Pharmacy

Chopda-425107 Dist.Jalgaon (M.S.), India