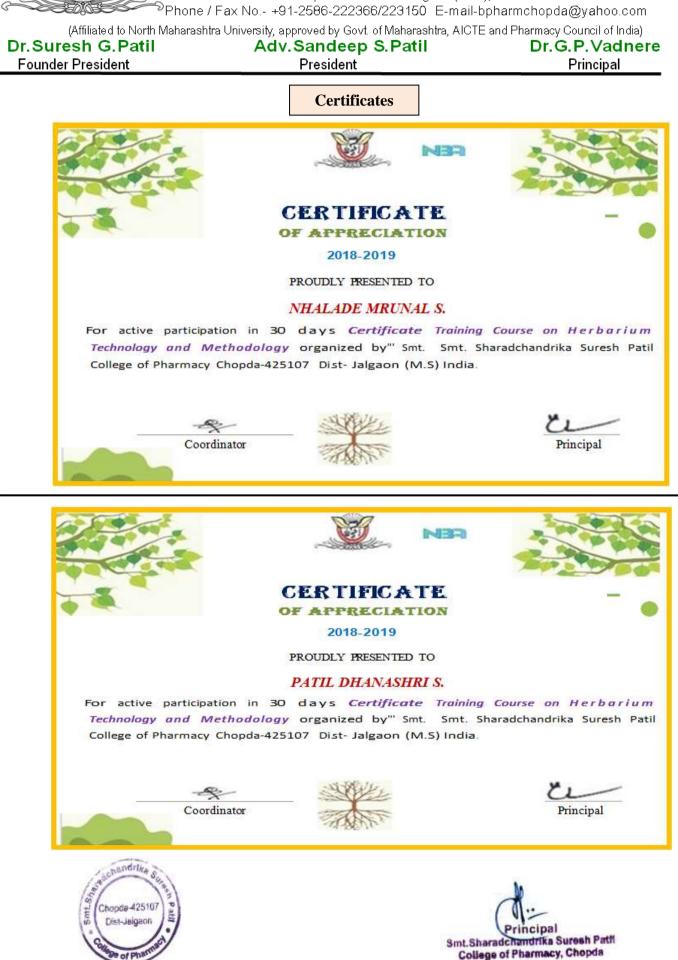

List of Enrolled Students

Course: Herbarium Techniques and Methodology

Academic Year: 2018-2019

| Sr. No. | Registration No. | Name of Student       | Signature            |
|---------|------------------|-----------------------|----------------------|
| 1.      | HTM 18-19-01     | Nhalade Mrunal S.     | 10 MB                |
| 2.      | HTM 18-19-02     | Patil Dhanashri S.    | NG O                 |
| 3.      | HTM 18-19-03     | Patil Yogesh Ravindra | Det III              |
| 4.      | HTM 18-19-04     | Pawar Snehal Pravin   | stall                |
| 5.      | HTM 18-19-05     | Baviskar Roshani R.   | Specture             |
| 6.      | HTM 18-19-06     | Karankal Harshada S.  | Penelty              |
| 7.      | HTM 18-19-07     | Saner Harshada S.     | Wasapat              |
| 8.      | HTM 18-19-08     | Salunkhe Varsha G.    |                      |
| 9.      | HTM 18-19-09     | Songire Harshali R.   |                      |
| 10.     | HTM 18-19-10     | Sonawane Dipali A.    | Hampter              |
| 11.     | HTM 18-19-11     | Pawara Bharati S.     | Theneredys           |
| 12.     | HTM 18-19-12     | Patil Aishwarya P.    | APodul               |
| 13.     | HTM 18-19-13     | Patil Smita A.        | 10                   |
| 14.     | HTM 18-19-14     | Jadhav Diksha V.      | Stadil.              |
| 15.     | HTM 18-19-15     | Borse Lina S.         | diksha.              |
| 16.     | HTM 18-19-16     | More Pratiksha D.     | 18bese               |
| 17.     | HTM 18-19-17     | Tanjane Sidhhant      | Peatitistid          |
| 18.     | HTM 18-19-18     | Patil Komal N.        | Sidhant<br>K.N Patil |
| 19.     | HTM 18-19-19     | Amrutkar Shweta       |                      |
| 20.     | HTM 18-19-20     | Dube Akshada Rajesh   | Shucker WRIter       |
| 21.     | HTM 18-19-21     | Madhawani Jyoti       | Jupper and a second  |
| 22.     | HTM 18-19-22     | Nerpagar Yogeshwari   | and -                |
| 23.     | HTM 18-19-23     | Gupta Shreyash D      | gheracias            |
| 24.     | HTM 18-19-24     | Khandhalkar Shivdas   | - the                |
| 25.     | HTM 18-19-25     | Pawar Kalpesh S       | - Far.               |
| 26.     | HTM 18-19-26     | Sapkale Gayatri K.    | than                 |
| 27.     | HTM 18-19-27     | Pawar Rutuja M.       | Muse                 |
| 28.     | HTM 18-19-28     | Munde Aakash N        | The                  |
| 29.     | HTM 18-19-29     | Patil Shivani S.      | atter                |
| 30.     | HTM 18-19-30     | Patil Yogesh R        |                      |
| h.      |                  |                       | 10008m               |

| r. No. | Registration No.               | Name of Student       | Result   |
|--------|--------------------------------|-----------------------|----------|
| 1)     | HTM18-19-01                    | Nhalade Mrunal S.     | Pass     |
| 2)     | HTM 18-19-02                   | Patil Dhanashri S.    | Pass     |
| 3)     | HTM 18-19-03                   | Patil Yogesh Ravindra | Pass     |
| 4)     | HTM 18-19-04                   | Pawar Snehal Pravin   | Pass     |
| 5)     | HTM 18-19-05                   | Baviskar Roshani R.   | Pass     |
| 6)     | HTM 18-19-06                   | Karankal Harshada S.  | Pass     |
| 7)     | HTM 18-19-07                   | Saner Harshada S.     | Pass     |
| 8)     | HTM 18-19-08                   | Salunkhe Varsha G.    | Pass     |
| 9)     | HTM 18-19-09                   | Songire Harshali R.   | Pass     |
| 10)    | HTM 18-19-10                   | Sonawane Dipali A.    | Pass     |
| 11)    | HTM 18-19-11                   | Pawara Bharati S.     | Pass     |
| 12)    | HTM 18-19-12                   | Patil Aishwarya P.    | Pass     |
| 13)    | HTM 18-19-13                   | Patil Smita A.        | Pass     |
| 14)    | HTM 18-19-14                   | Jadhav Diksha V       | Pass     |
| 15)    | HTM 18-19-15                   | Borse Lina S.         | Pass     |
| 16)    | HTM 18-19-16                   | More Pratiksha D.     | Pass     |
| 17)    | HTM 18-19-17                   | Tanjane Sidhhant      | Pass     |
| 18)    | HTM 18-19-18                   | Patil Komal N.        | Pass     |
| 19)    | HTM 18-19-19                   | Amrutkar Shweta       | Pass     |
| 20)    | HTM 18-19-20                   | Dube Akshada Rajesh   | Pass     |
| 21)    | HTM 18-19-21                   | Madhwani Jyoti        | Pass     |
| 22)    | HTM 18-19-22                   | NerpagarYogeshwari    | Pass     |
| 23)    | HTM 18-19-23 Gupta Shreyans D. |                       | Pass     |
| 24)    | HTM 18-19-24                   | Khandhadkar Shivdas   | Pass     |
| 25)    | HTM 18-19-25                   | Pawar Kalpesh S.      | Pass     |
| 26)    | HTM18-19-26                    | Sapkale Gayatri K.    | Pass     |
| 27)    | HTM 18-19-27                   | Pawar Rutuja M.       | Pass     |
| 28)    | HTM 18-19-28                   | Munde Aakash N.       | Pass     |
| 29323  |                                |                       | Status - |
| 29)    | HTM 18-19-29                   | Patil Shivani S.      | Pass     |
| 30)    | HTM 18-19-30                   | Patil Yogesh R.       | Pass     |