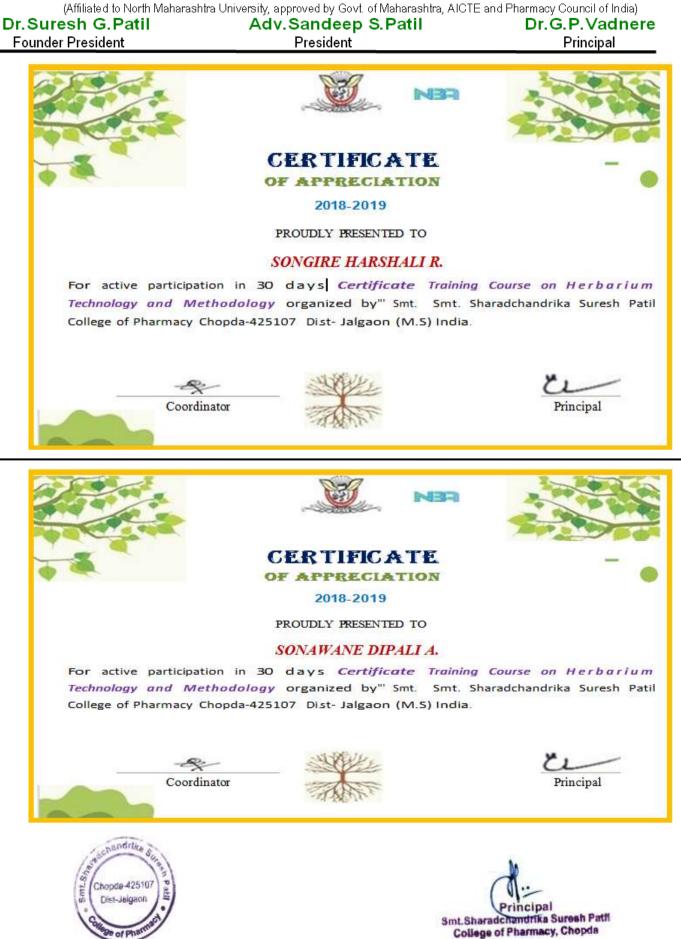

List of Enrolled Students

Course: Herbarium Techniques and Methodology

Academic Year: 2018-2019

| Sr. No. | Registration No. | Name of Student       | Signature            |
|---------|------------------|-----------------------|----------------------|
| 1.      | HTM 18-19-01     | Nhalade Mrunal S.     | 10 MB                |
| 2.      | HTM 18-19-02     | Patil Dhanashri S.    | NG O                 |
| 3.      | HTM 18-19-03     | Patil Yogesh Ravindra | Det III              |
| 4.      | HTM 18-19-04     | Pawar Snehal Pravin   | stall                |
| 5.      | HTM 18-19-05     | Baviskar Roshani R.   | Specture             |
| 6.      | HTM 18-19-06     | Karankal Harshada S.  | Penelty              |
| 7.      | HTM 18-19-07     | Saner Harshada S.     | Wasapat              |
| 8.      | HTM 18-19-08     | Salunkhe Varsha G.    |                      |
| 9.      | HTM 18-19-09     | Songire Harshali R.   |                      |
| 10.     | HTM 18-19-10     | Sonawane Dipali A.    | Hampter              |
| 11.     | HTM 18-19-11     | Pawara Bharati S.     | Theneredys           |
| 12.     | HTM 18-19-12     | Patil Aishwarya P.    | APodul               |
| 13.     | HTM 18-19-13     | Patil Smita A.        | 10                   |
| 14.     | HTM 18-19-14     | Jadhav Diksha V.      | Stadil.              |
| 15.     | HTM 18-19-15     | Borse Lina S.         | diksha.              |
| 16.     | HTM 18-19-16     | More Pratiksha D.     | 18bese               |
| 17.     | HTM 18-19-17     | Tanjane Sidhhant      | Peatitistid          |
| 18.     | HTM 18-19-18     | Patil Komal N.        | Sidhant<br>K.N Patil |
| 19.     | HTM 18-19-19     | Amrutkar Shweta       |                      |
| 20.     | HTM 18-19-20     | Dube Akshada Rajesh   | Shucker WRIter       |
| 21.     | HTM 18-19-21     | Madhawani Jyoti       | Jupper and a second  |
| 22.     | HTM 18-19-22     | Nerpagar Yogeshwari   | and -                |
| 23.     | HTM 18-19-23     | Gupta Shreyash D      | gheracias            |
| 24.     | HTM 18-19-24     | Khandhalkar Shivdas   | - the                |
| 25.     | HTM 18-19-25     | Pawar Kalpesh S       | - Far.               |
| 26.     | HTM 18-19-26     | Sapkale Gayatri K.    | than                 |
| 27.     | HTM 18-19-27     | Pawar Rutuja M.       | Muse                 |
| 28.     | HTM 18-19-28     | Munde Aakash N        | The                  |
| 29.     | HTM 18-19-29     | Patil Shivani S.      | atter                |
| 30.     | HTM 18-19-30     | Patil Yogesh R        |                      |
| h.      |                  |                       | 10008m               |

Principal Smt.Sharadchandrika Suresh Path College of Pharmacy, Chopda

President

Mahatma Gandhi Shikshan Mandal's

Smt.Sharadchandrika Suresh Patil College of Pharmacy

Chopda-425107 Dist.Jalgaon (M.S.), India