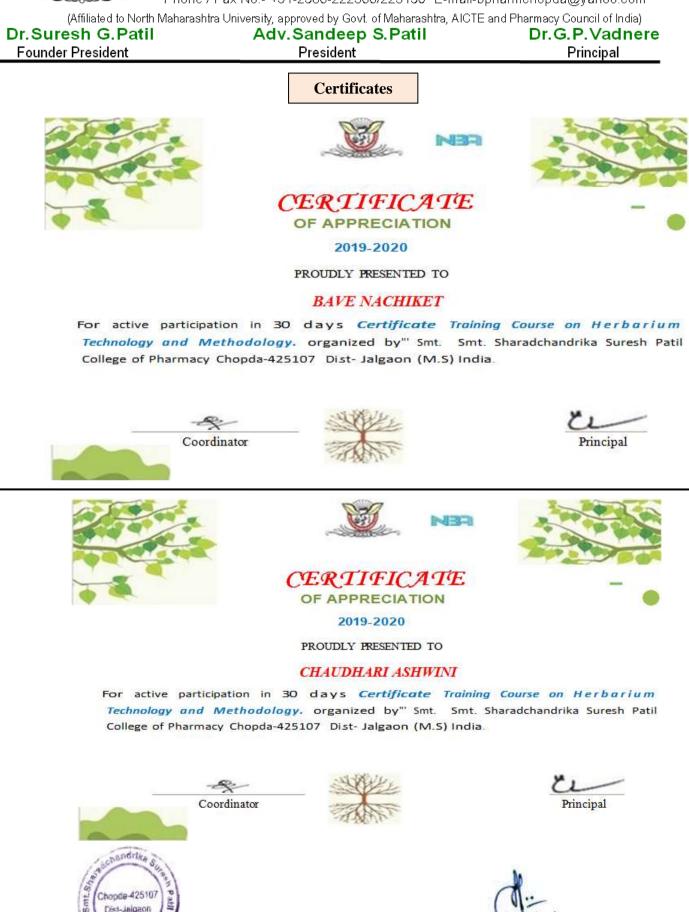

Dr.Suresh G.Patil Founder President Adv.Sandeep S.Patil President Dr.G.P.Vadnere Principal

Academic Year 2019-2020

ISO 9001:2008 Certified & NBA Accredited B. Pharm Course

Malastina Gandhi Shikidian Mandal's Smt.Sharadchandrika Suresh Patil College of Pharmacy Chopda-25107 Did.Jageon (M.S.), Inda Phone I Fax No. + 91-2586-222960/223150 E-mail-opharmchopda@yahoo.com (Afladed to North Maharantins University, approved by Gevt of Maharantins, ACTE and Pharmacy Council of Inda) Dr. Suresh G.Patill Adv.Sandeep S.Patill Dr.G.P. Vadnere Founder President President Principal

Course: Herbarium Techniques and Methodology

Academic Year: 2019-2020

| List | of | Enrolled | Students |
|------|----|----------|----------|
|      |    |          |          |

| Sr. No. | Registration No. | Name of Student        | Signature |
|---------|------------------|------------------------|-----------|
| 1,      | HTM 19-20-29     | Bhave Nachiket         | Bles      |
| 2.      | HTM 19-20-21     | Chaudhari Ashwini      | Cher      |
| 3.      | HTM 19-20-19     | Chaudhari Purvesh      | chose     |
| 4.      | HTM 19-20-02     | Desale Roshani         | TA-       |
| 5.      | HTM 19-20-18     | Deshmukh Prajwal       | 101000    |
| 6,      | HTM 19-20-12     | Dhiwari Ankita A.      | COAR-     |
| 7.      | HTM19-20-26      | Jain Shayani S.        | That      |
| 8.      | HTM 19-20-11     | Kabra Laki s.          | A.S.      |
| 9,      | HTM 19-20-10     | Kotakar Pratik B.      | Tele .    |
| 10.     | HTM 19-20-09     | Md. Ejaj. S. K. Razzaq | 1000h     |
| 11.     | HTM 19-20-30     | Narwade Kishor         | Na        |
| 12.     | HTM 19-20-05     | Nayde Bhavesh R.       | Nno       |
| 13.     | HTM 19-20-23     | Niar Atullya S.        | NRS       |
| 14.     | HTM 19-20-04     | Pande Aaditya N.       | RA        |
| 15.     | HTM 19-20-13     | Patil Devendra K.      | eller.    |
| 16.     | HTM 19-20-07     | Patil Rohit P.         | PR2       |
| 17.     | HTM 19-20-03     | Patil Sachin K.        | (A)       |
| 18.     | HTM 19-20-17     | Patil Saurabh Y.       | Batil     |
| 19.     | HTM 19-20- 01    | Patil Shraddha R.      | SPRANI    |
| 20.     | HTM 19-20-15     | Patil Tejaswini        | TRatil    |
| 21.     | HTM 19-20-20     | Pawar Dhiraj           | panes     |
| 22.     | HTM 19-20-24     | Pawar Kajal M.         | parate    |
| 23.     | HTM 19-20-14     | Pritam R. Sonawane     | Sala      |
| 24.     | HTM 19-20-06     | Rupwante Dipak         | Queat     |
| 25.     | HTM 19-20-16     | Shankhpal Nikhil       |           |
| 26.     | HTM 19-20-27     | Shirsath Pratima A.    | toution   |
| 27.     | HTM 19-20-22     | Suryawanshi Shubham    |           |
| 28.     | HTM 19-20-25     | Tadavi Shabham         | Sugges    |
| 29.     | HTM 19-20-28     | Valvi Ishwar R.        | Shar      |
| 30.     | HTM 19-20-08     | Vanjari Pawan D.       | - CALCES  |
|         |                  |                        | Scheeler  |