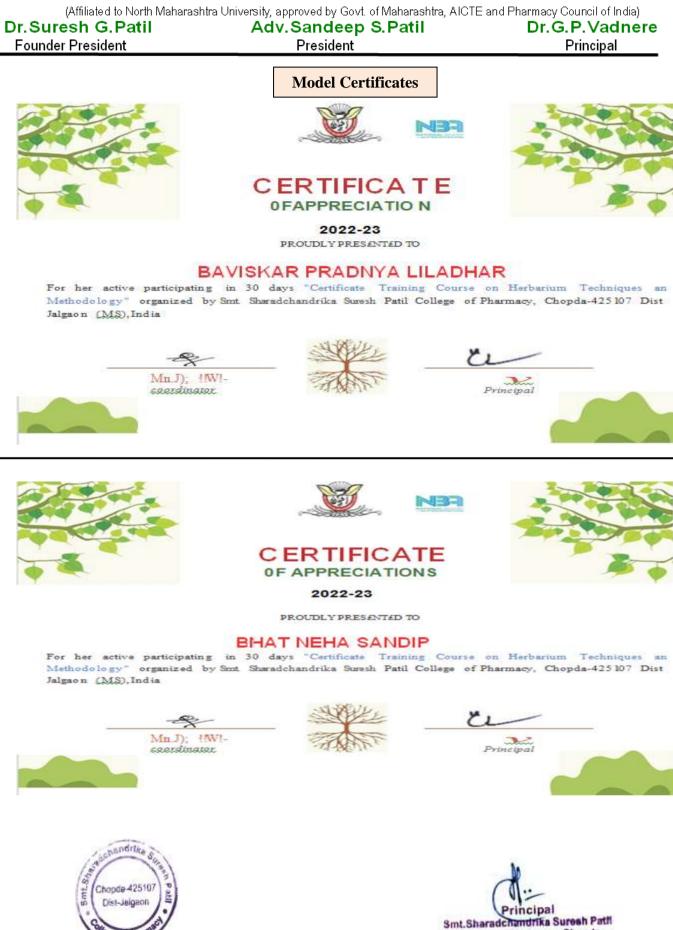

Course: Herbarium Techniques and Methodology

Academic Year: 2022-2023

| Sr.<br>No. | Registration No. | Name of Student                     | Signature                                                                                                      |
|------------|------------------|-------------------------------------|----------------------------------------------------------------------------------------------------------------|
| 1.         | HTM 22-23- 01    | Baviskar Pradnya Liladhar           | Peaniskor                                                                                                      |
| 2.         | HTM 22-23-02     | Beldar Srushti Mangalesh            | Galdes                                                                                                         |
| 3.         | HTM 22-23-03     | Bhat Neha Sandip                    | 18hat                                                                                                          |
| 4.         | HTM 22-23-04     | Chaudhari Mayuri Arun               | M.A.C                                                                                                          |
| 5,         | HTM 22-23-05     | Chitte Jagruti Ishwar               | Jonitte                                                                                                        |
| 6.         | HTM 22-23-06     | Deshmukh Purva Komalsing            | Optiondishi                                                                                                    |
| 7.         | HTM 22-23-07     | Dishant Sunil Chaudhari             | Spelablacho                                                                                                    |
| 8.         | HTM 22-23-08     | Gauri Pramod Kale                   | Gepkena                                                                                                        |
| 9.         | HTM 22-23-09     | Halwai Shahjadi Gulnar Shaikh Bhika | Hshajadi                                                                                                       |
| 10.        | HTM 22-23-10     | Harane Nikita Gajanan               | Nikita Harrare                                                                                                 |
| 11.        | HTM 22-23-11     | Kalal Bhuvaneshwari Devendra        | Bhumeshooti.0)                                                                                                 |
| 12.        | HTM 22-23-12     | Kumawat Prashant Devidas            | Diki mauer                                                                                                     |
| 13.        | HTM 22-23-13     | Kunal Santosh More                  | (Bmasse                                                                                                        |
| 14.        | HTM 22-23-14     | Mayuri Dilip Dhangar                | Mahangae                                                                                                       |
| 15.        | HTM 22-23-15     | Patil Dinesh Vilas                  | Patilov                                                                                                        |
| 16.        | HTM 22-23-16     | Patil Gaurav Shivaji                | GRS                                                                                                            |
| 17.        | HTM 22-23-17     | Patil Kartik Ravindra               | REP                                                                                                            |
| 18.        | HTM 22-23-18     | Patil Shantanu Prakesh              | S.P.P                                                                                                          |
| 19.        | HTM 22-23-19     | Patil Tejaswini Anandrao            | TAP                                                                                                            |
| 20.        | HTM 22-23-20     | Patil Vaishnavi Rajendra            | R. V.Patil                                                                                                     |
| 21.        | HTM 22-23-21     | Pawar Priya Kishor                  | RKP                                                                                                            |
| 22.        | HTM 22-23-22     | Pawara Sonali Daulat                | Fawarg                                                                                                         |
| 23.        | HTM 22-23-23     | Ruchita Gopal Khairnar              |                                                                                                                |
| 24.        | HTM 22-23-24     | Salunkhe Kunal Sanjay               | Gektainer                                                                                                      |
| 25.        | HTM 22-23-25     | Shivani Prashant Rajnale            | <u>S.s</u>                                                                                                     |
| 26.        | HTM 22-23-26     | Shreya Ajit Mahajan                 | the second s |
| 27.        | HTM 22-23-27     | Sonawane Vishal Ravindra            | Mameya                                                                                                         |
| 28.        | HTM 22-23-28     | Vaibhayi Vikas Jadhay               | R.V.S                                                                                                          |
| 29.        | HTM 22-23-29     | Wani Rohit Shashikant               | Melhar                                                                                                         |
| 30.        | HTM 22-23-30     | Wankhede Gayatri Gopal              | Butani                                                                                                         |
| - 41       | 11111 ##*#3*30   | Hunknede Odyarri Oopar              | W.G.G                                                                                                          |

## KUNAL SANTOSH MORE

For active participation in 30 days Certificate Training Course on Herbarium Technology and Methodology, organized by" Smt. Smt. Sharadchandrika Suresh Patil College of Pharmacy Chopda-425107 Dist- Jalgaon (M.S)India.