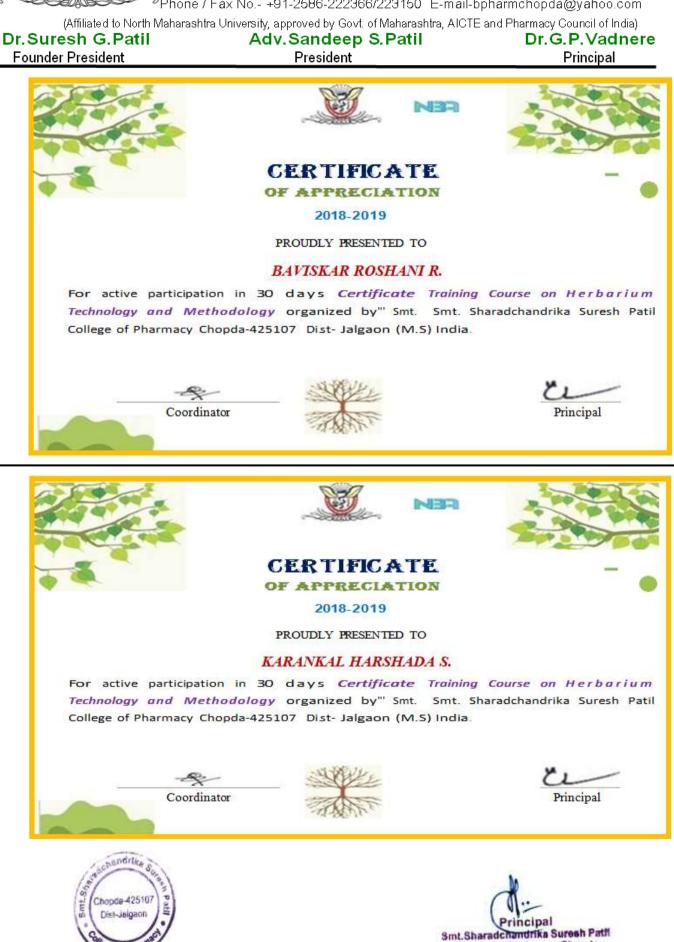

List of Enrolled Students

Course: Herbarium Techniques and Methodology

Academic Year: 2018-2019

| Sr. No. | Registration No. | Name of Student       | Signature            |
|---------|------------------|-----------------------|----------------------|
| 1.      | HTM 18-19-01     | Nhalade Mrunal S.     | 10 MB                |
| 2.      | HTM 18-19-02     | Patil Dhanashri S.    | NG O                 |
| 3.      | HTM 18-19-03     | Patil Yogesh Ravindra | Det III              |
| 4.      | HTM 18-19-04     | Pawar Snehal Pravin   | stall                |
| 5.      | HTM 18-19-05     | Baviskar Roshani R.   | Specture             |
| 6.      | HTM 18-19-06     | Karankal Harshada S.  | Penelty              |
| 7.      | HTM 18-19-07     | Saner Harshada S.     | Wasapat              |
| 8.      | HTM 18-19-08     | Salunkhe Varsha G.    |                      |
| 9.      | HTM 18-19-09     | Songire Harshali R.   |                      |
| 10.     | HTM 18-19-10     | Sonawane Dipali A.    | Hampter              |
| 11.     | HTM 18-19-11     | Pawara Bharati S.     | Theneredys           |
| 12.     | HTM 18-19-12     | Patil Aishwarya P.    | APodul               |
| 13.     | HTM 18-19-13     | Patil Smita A.        | 10                   |
| 14.     | HTM 18-19-14     | Jadhav Diksha V.      | Stadil.              |
| 15.     | HTM 18-19-15     | Borse Lina S.         | diksha.              |
| 16.     | HTM 18-19-16     | More Pratiksha D.     | 18bese               |
| 17.     | HTM 18-19-17     | Tanjane Sidhhant      | Peatitistid          |
| 18.     | HTM 18-19-18     | Patil Komal N.        | Sidhant<br>K.N Patil |
| 19.     | HTM 18-19-19     | Amrutkar Shweta       |                      |
| 20.     | HTM 18-19-20     | Dube Akshada Rajesh   | Shucker WRIter       |
| 21.     | HTM 18-19-21     | Madhawani Jyoti       | Jupper and a second  |
| 22.     | HTM 18-19-22     | Nerpagar Yogeshwari   | and -                |
| 23.     | HTM 18-19-23     | Gupta Shreyash D      | gheracias            |
| 24.     | HTM 18-19-24     | Khandhalkar Shivdas   | - the                |
| 25.     | HTM 18-19-25     | Pawar Kalpesh S       | - Far.               |
| 26.     | HTM 18-19-26     | Sapkale Gayatri K.    | than                 |
| 27.     | HTM 18-19-27     | Pawar Rutuja M.       | Muse                 |
| 28.     | HTM 18-19-28     | Munde Aakash N        | The                  |
| 29.     | HTM 18-19-29     | Patil Shivani S.      | atter                |
| 30.     | HTM 18-19-30     | Patil Yogesh R        |                      |
| h.      |                  |                       | 10008m               |

Principal Smt.Sharadchandrika Suresh Path College of Pharmacy, Chopda

President

Mahatma Gandhi Shikshan Mandal's

Smt.Sharadchandrika Suresh Patil College of Pharmacy

Chopda-425107 Dist.Jalgaon (M.S.), India